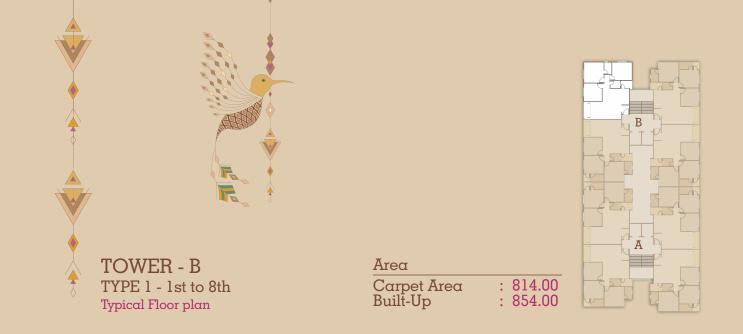

# TYPICAL LAYOUT

1st to 8th Floor

Area

: 814.00 : 854.00 : 890.00 Carpet Area Built-Up Terrece