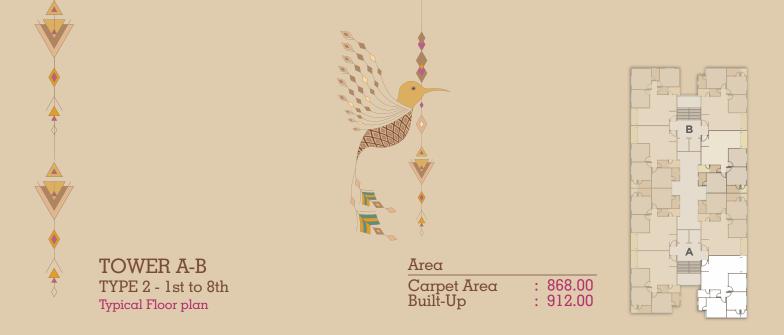

# TOWER B TYPE 1 - 9th

Balcony 3'6"x 4'0"

7'6"x4'0"

Bed room

11'0"x10'0"

Bedroom

11'0"x11'0"

Toilet

5'6"x4'0"

Toilet

4'1"x7'0"

Wash

6'8"x4'0"

- Allotted Parking
- Underground Electric Cabling for a Wire-free Look
- Impressive Entrance Gate
- 24x7 Security with Security Cabin Standard Quality Auto Door Lift with Power Backup (Two Lift in Each Tower)