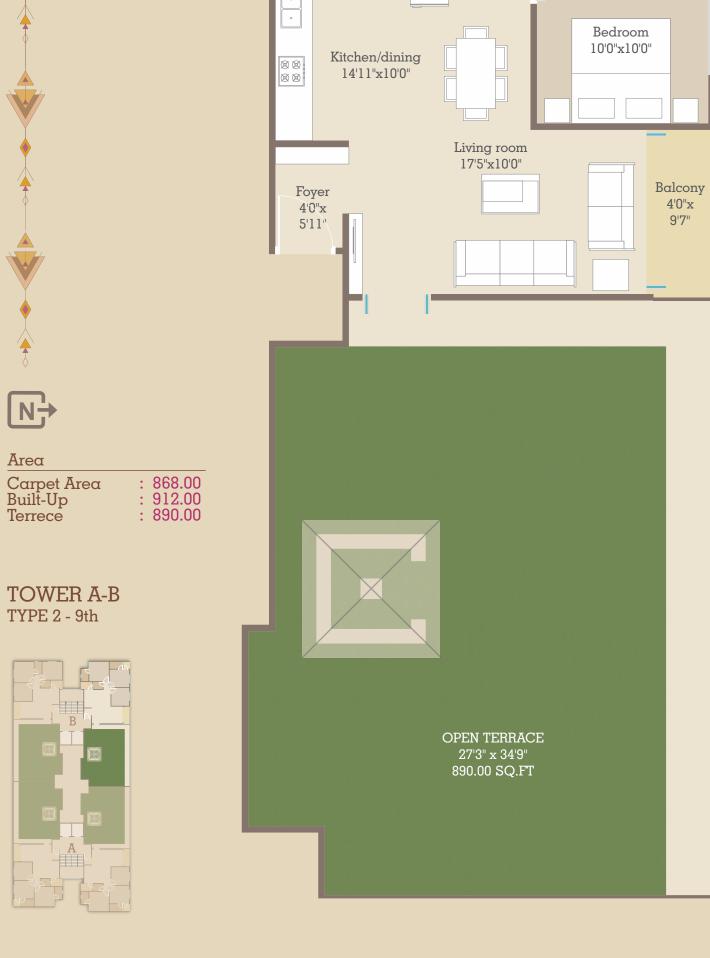

# TYPICAL LAYOUT

1st to 8th Floor

Area

: 814.00 : 854.00 : 890.00 Carpet Area Built-Up Terrece

# TOWER B TYPE 1 - 9th

Balcony 3'6"x 4'0"

7'6"x4'0"

Bed room

11'0"x10'0"

Bedroom

11'0"x11'0"

Toilet

5'6"x4'0"

Toilet

4'1"x7'0"

Wash

6'8"x4'0"

- Allotted Parking
- Underground Electric Cabling for a Wire-free Look
- Impressive Entrance Gate
- 24x7 Security with Security Cabin Standard Quality Auto Door Lift with Power Backup (Two Lift in Each Tower)