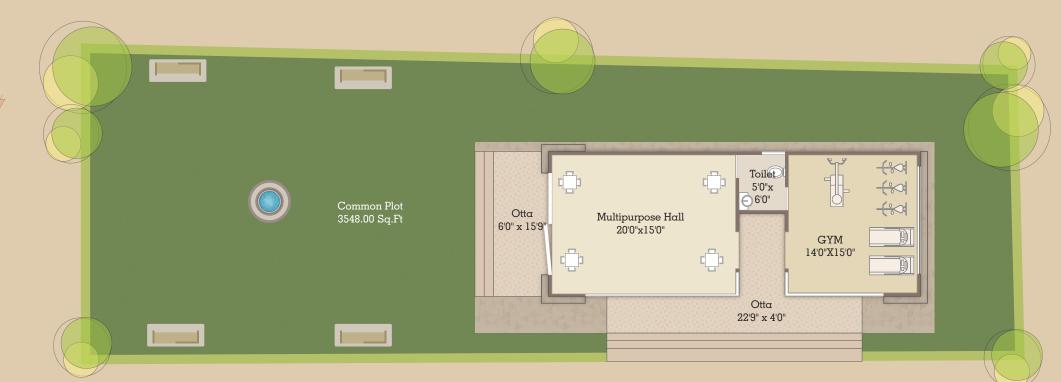

CCTV Surveillance

Senior citizen sit out

Multi purpose hall/ Club House

Landscaped garden with childrens play area