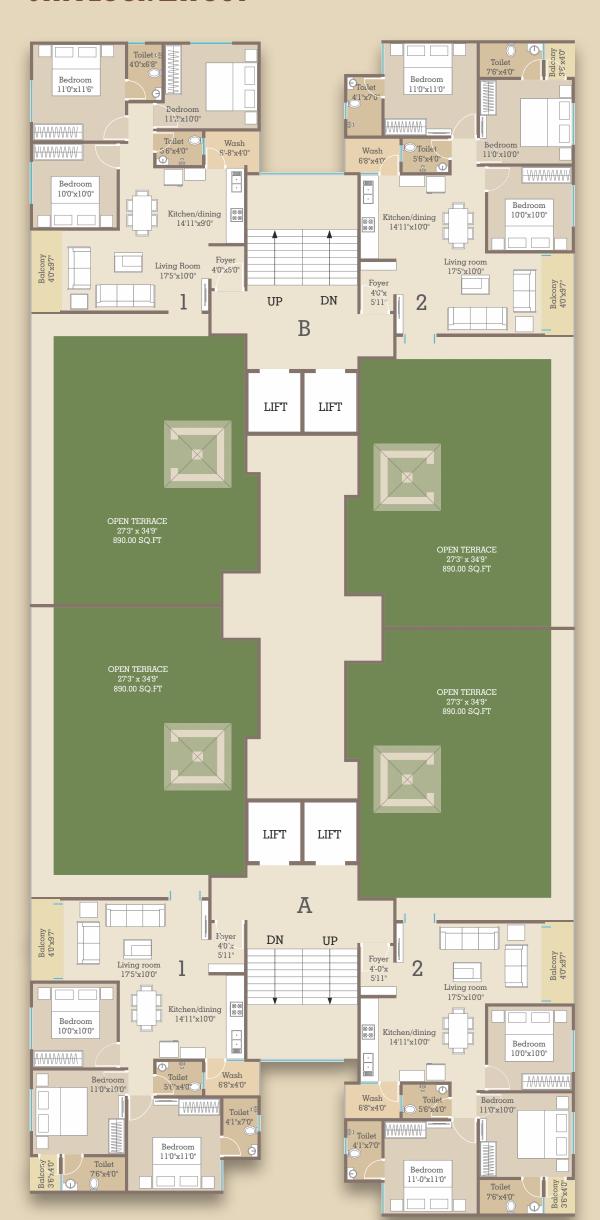

# TYPICAL LAYOUT

1st to 8th Floor

Area

: 814.00 : 854.00 : 890.00 Carpet Area Built-Up Terrece

CCTV Surveillance

Senior citizen sit out

Multi purpose hall/ Club House

Landscaped garden with childrens play area