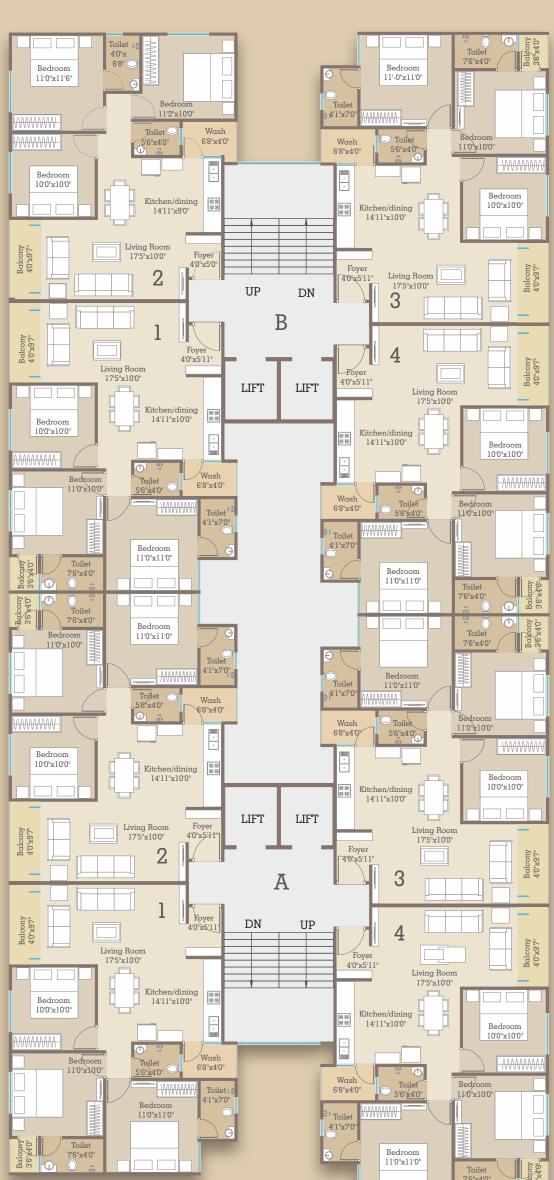

# TYPICAL LAYOUT

1st to 8th Floor

Area

: 814.00 : 854.00 : 890.00 Carpet Area Built-Up Terrece

# TOWER B TYPE 1 - 9th

Balcony 3'6"x 4'0"

7'6"x4'0"

Bed room

11'0"x10'0"

Bedroom

11'0"x11'0"

Toilet

5'6"x4'0"

Toilet

4'1"x7'0"

Wash

6'8"x4'0"

- Allotted Parking
- Underground Electric Cabling for a Wire-free Look
- Impressive Entrance Gate
- 24x7 Security with Security Cabin Standard Quality Auto Door Lift with Power Backup (Two Lift in Each Tower)