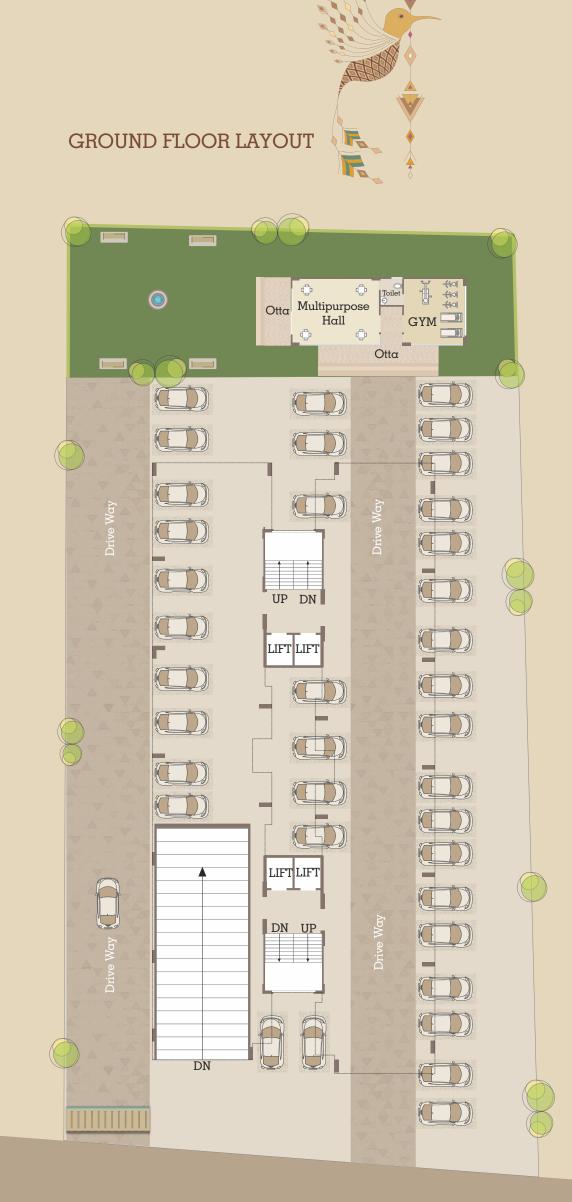

resistant exterior paint on the exterior wall as per architect's approved elevation.

### FLOORING:

Vitrified tiles all over.

Granite platform with standard quality sink. Ceramic tiles up to lintel level.

#### DOOR & WINDOWS:

Main door - Laminated finished flush door Other internal doors - flush doors and stone frame. Windows - Powder coated. aluminum sliding Windows

# ELECTRICAL:

Branded modular switches. Concealed copper ISI wiring with sufficient points. AC point in living area and master bedroom. TV point in living room.

#### WASHROOMS:

Bathroom designer wall tiles as per architect's drawing. Branded sanitary ware.

Fittings & fixtures as per architect's design.

# OTHERS:

Common underground water tank and overhead tank. Space for AC outdoor units.

Lift with power backup.









# TYPICAL LAYOUT

1st to 8th Floor

























Area

: 814.00 : 854.00 : 890.00 Carpet Area Built-Up Terrece

# TOWER B TYPE 1 - 9th





Balcony 3'6"x 4'0"

7'6"x4'0"

Bed room

11'0"x10'0"

Bedroom

11'0"x11'0"

Toilet

5'6"x4'0"

Toilet

4'1"x7'0"

Wash

6'8"x4'0"











- Allotted Parking
- Underground Electric Cabling for a Wire-free Look
- Impressive Entrance Gate
- 24x7 Security with Security Cabin Standard Quality Auto Door Lift with Power Backup (Two Lift in Each Tower)





CCTV Surveillance







Senior citizen sit out





Multi purpose hall/ Club House



Landscaped garden with childrens play area



# **LOCATION**



## **AVNI RESIDENCY**

Near VAD Garden, Opp. Pramukhswami vihar society, Sun Pharma Road, Vadodara-390020, Gujarat, India

Developer: AVN