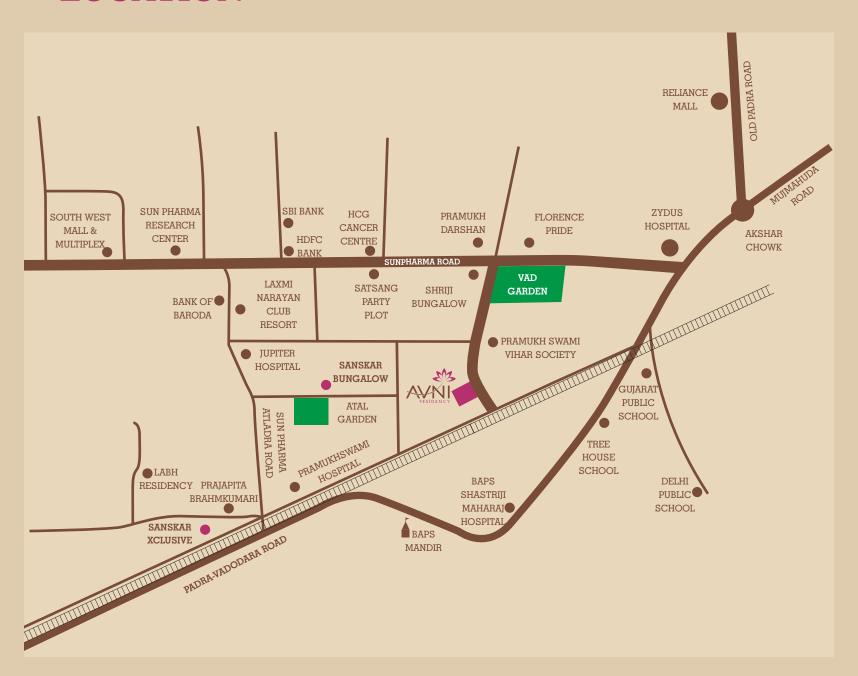

# **LOCATION**

## **AVNI RESIDENCY**

Near VAD Garden, Opp. Pramukhswami vihar society, Sun Pharma Road, Vadodara-390020, Gujarat, India

Developer: AVNI ASSOCIATES

Contact: 99099 57244

Structure Consultant:

W: www.avniresidency.com E: info@avniresidency.com 99099 57245