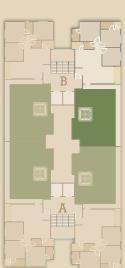

# **BASEMENT FLOOR LAYOUT**

# TYPICAL LAYOUT

1st to 8th Floor

Area

: 814.00 : 854.00 : 890.00 Carpet Area Built-Up Terrece

# TOWER B TYPE 1 - 9th

Balcony 3'6"x 4'0"

7'6"x4'0"

Bed room

11'0"x10'0"

Bedroom

11'0"x11'0"

Toilet

5'6"x4'0"

Toilet

4'1"x7'0"

Wash

6'8"x4'0"

- Allotted Parking
- Underground Electric Cabling for a Wire-free Look
- Impressive Entrance Gate
- 24x7 Security with Security Cabin Standard Quality Auto Door Lift with Power Backup (Two Lift in Each Tower)