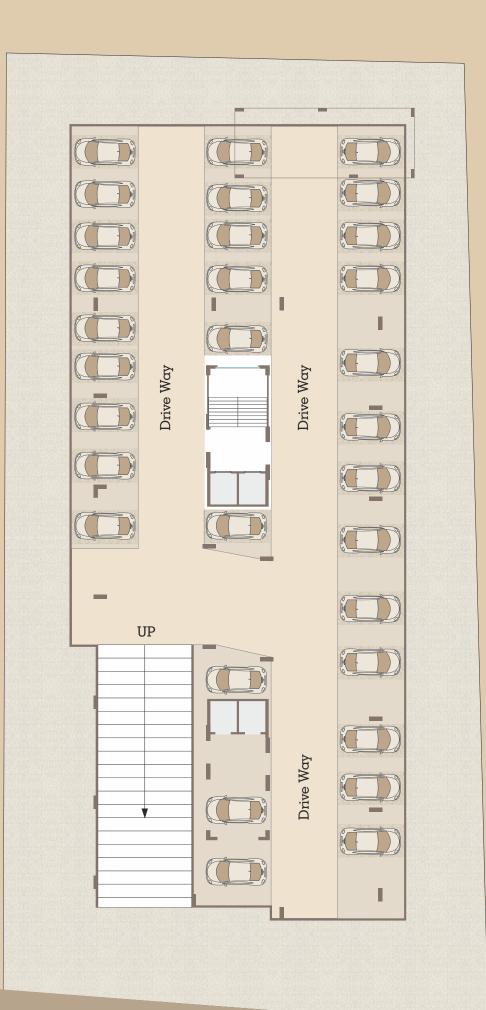

r resistant exterior paint on the exterior wall as per architect's approved elevation.

### FLOORING:

Vitrified tiles all over.

Granite platform with standard quality sink. Ceramic tiles up to lintel level.

#### DOOR & WINDOWS:

Main door - Laminated finished flush door Other internal doors - flush doors and stone frame. Windows - Powder coated. aluminum sliding Windows

# ELECTRICAL:

Branded modular switches. Concealed copper ISI wiring with sufficient points. AC point in living area and master bedroom. TV point in living room.

#### WASHROOMS:

Bathroom designer wall tiles as per architect's drawing. Branded sanitary ware.

Fittings & fixtures as per architect's design.

# OTHERS:

Common underground water tank and overhead tank. Space for AC outdoor units.

Lift with power backup.









# TYPICAL LAYOUT

1st to 8th Floor

























Area

: 814.00 : 854.00 : 890.00 Carpet Area Built-Up Terrece

# TOWER B TYPE 1 - 9th





Balcony 3'6"x 4'0"

7'6"x4'0"

Bed room

11'0"x10'0"

Bedroom

11'0"x11'0"

Toilet

5'6"x4'0"

Toilet

4'1"x7'0"

Wash

6'8"x4'0"











- Allotted Parking
- Underground Electric Cabling for a Wire-free Look
- Impressive Entrance Gate
- 24x7 Security with Security Cabin Standard Quality Auto Door Lift with Power Backup (Two Lift in Each Tower)





CCTV Surveillance







Senior citizen sit out





Multi purpose hall/ Club House



Landscaped garden with childrens play area



# **LOCATION**



## **AVNI RESIDENCY**

Near VAD Garden, Opp. Pramukhswami vihar society, Sun Pharma Road, Vadodara-390020, Gujarat, India

Developer: A