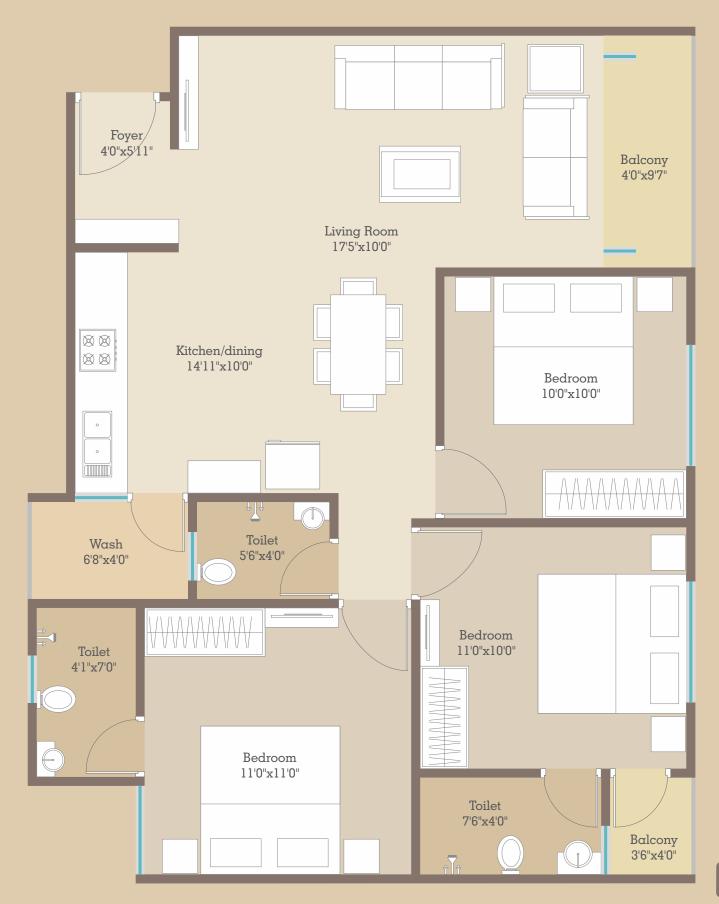

# TOWER B TYPE 1 - 9th

Balcony 3'6"x 4'0"

7'6"x4'0"

Bed room

11'0"x10'0"

Bedroom

11'0"x11'0"

Toilet

5'6"x4'0"

Toilet

4'1"x7'0"

Wash

6'8"x4'0"

- Allotted Parking
- Underground Electric Cabling for a Wire-free Look
- Impressive Entrance Gate
- 24x7 Security with Security Cabin Standard Quality Auto Door Lift with Power Backup (Two Lift in Each Tower)