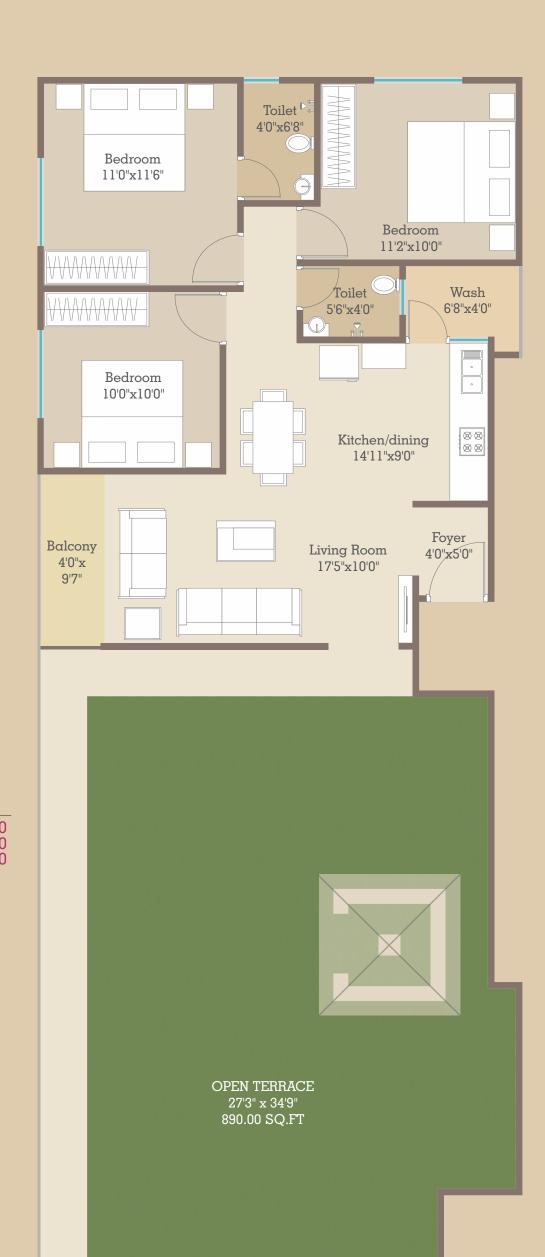

# TYPICAL LAYOUT

1st to 8th Floor

Area

: 814.00 : 854.00 : 890.00 Carpet Area Built-Up Terrece