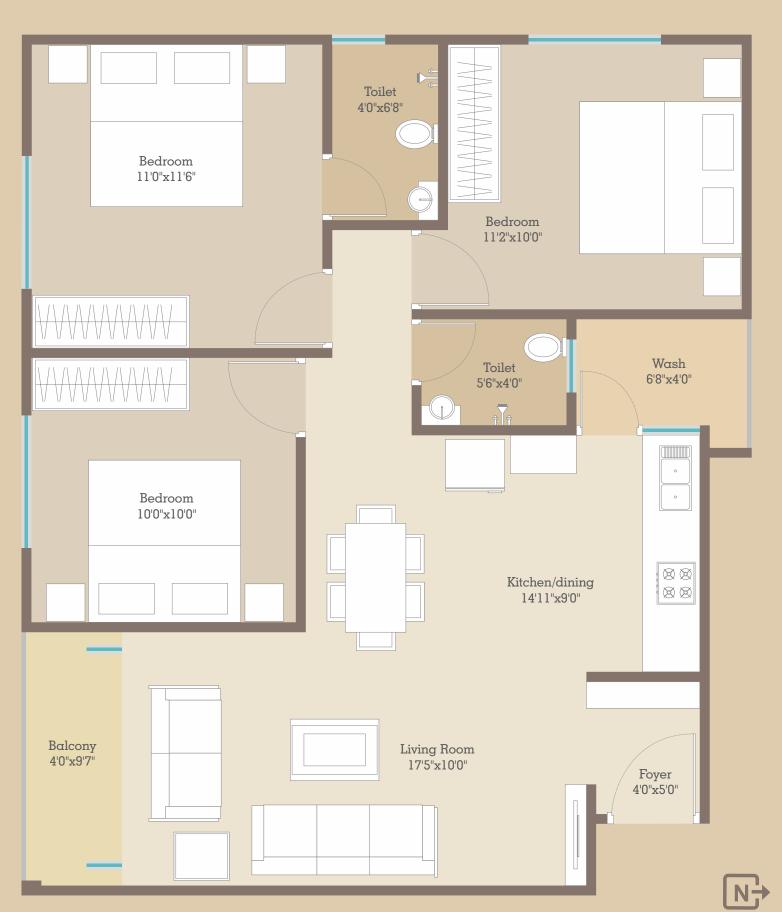

# TYPICAL LAYOUT

1st to 8th Floor

Area

: 814.00 : 854.00 : 890.00 Carpet Area Built-Up Terrece